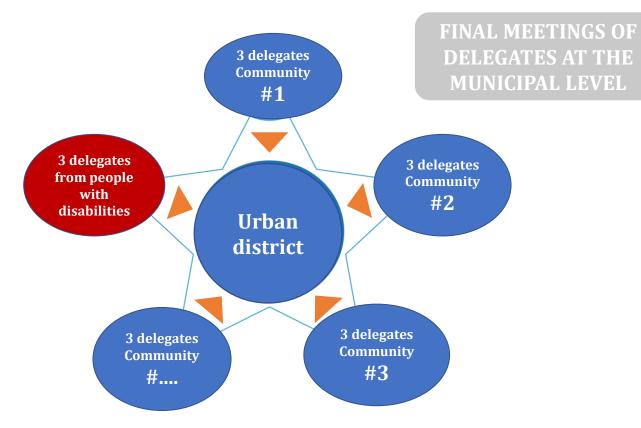

# **MAIN RUSSIA PB MODELS / PRACTICES**

PB

**MUNICIPAI** 

LISP

Local
 Initiatives
 Support
 Program by
 the World
 Bank

•since 2007

• Citizen-led Territorial Development by Sakhalin region and the World Bank

•since 2017

•Municipal PB model by the World Bank

•since 2019

**PB** 

SCHOOL

• PB program for high school students

•since 2017