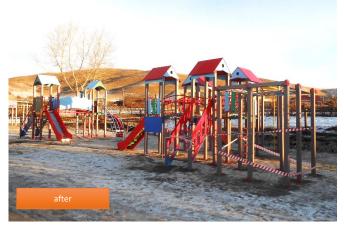

# LOCAL INITIATIVES SUPPORT PROGRAM (LISP)

Программа Поддержки Местных Инициатив

- Small and medium size municipalities, mainly rural
- Small projects (20-30K USD) aimed at improvement of local level social infrastructure and territorial improvement

#### Two-stage approach to project selection

- Nomination of project proposals in municipalities – based on citizens' voting
- Competition between municipal proposals

   based on a set of formal criteria (share of population supported the project, contribution to projects by population and business, etc.)
  - 75-80% of municipal proposals voted by people are finally approved
- Co-financing by population and business (cash and in-kind)