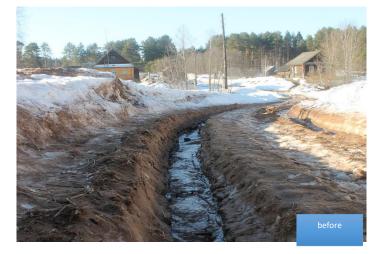

# LOCAL INITIATIVES SUPPORT PROGRAM (LISP)

Программа Поддержки Местных Инициатив

- Small and medium size municipalities, mainly rural
- Small projects (20-30K USD) aimed at improvement of local level social infrastructure and territorial improvement

#### Two-stage approach to project selection

- Nomination of project proposals in municipalities – based on citizens' voting
- Competition between municipal proposals

   based on a set of formal criteria (share of population supported the project, contribution to projects by population and business, etc.)
  - 75-80% of municipal proposals voted by people are finally approved
- Co-financing by population and business (cash and in-kind)