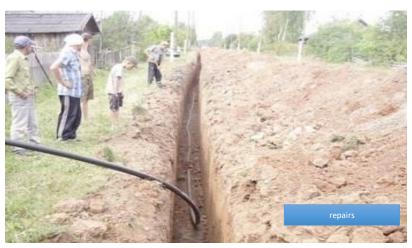

# LOCAL INITIATIVES SUPPORT PROGRAM (LISP)

Программа Поддержки Местных Инициатив

- Small and medium size municipalities, mainly rural
- Small projects (20-30K USD) aimed at improvement of local level social infrastructure and territorial improvement

#### Two-stage approach to project selection

- Nomination of project proposals in municipalities – based on citizens' voting
- Competition between municipal proposals

   based on a set of formal criteria (share of population supported the project, contribution to projects by population and business, etc.)
  - 75-80% of municipal proposals voted by people are finally approved
- Co-financing by population and business (cash and in-kind)