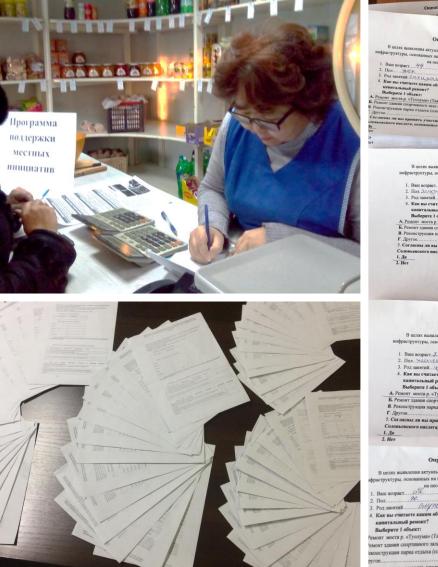

#### Two-stage approach to project selection

- Nomination of project proposals in municipalities – based on citizens' voting
- Competition between municipal proposals

   based on a set of formal criteria (share of population supported the project, contribution to projects by population and business, etc.)
  - 75-80% of municipal proposals voted by people are finally approved
- Co-financing by population and business (cash and in-kind)