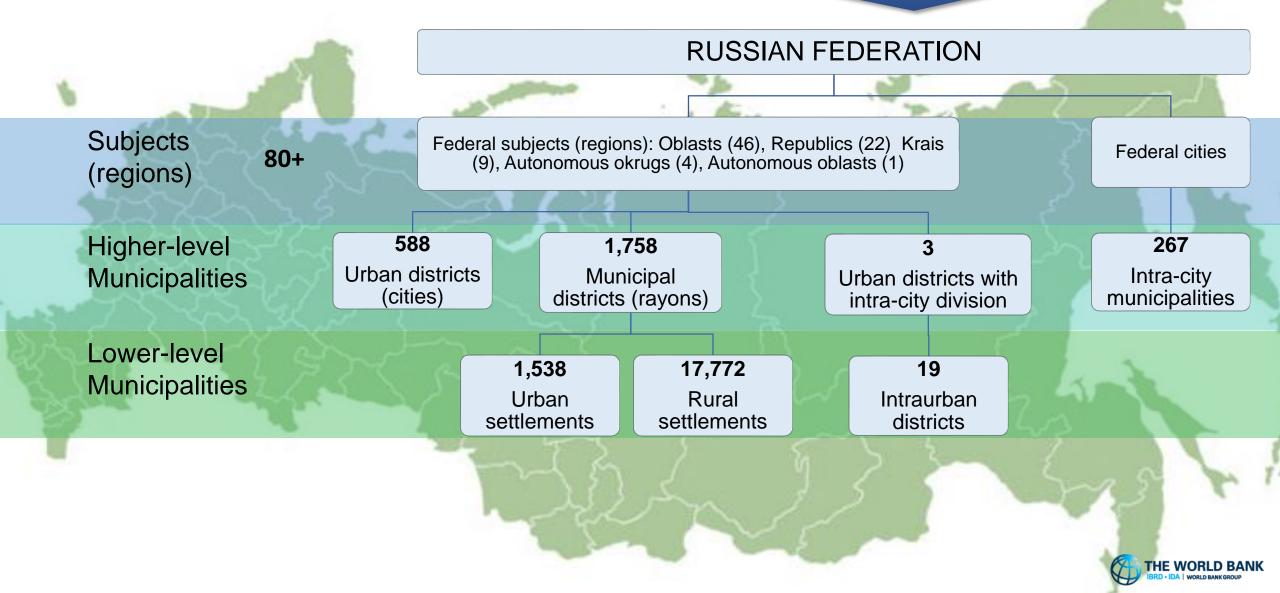

# Participatory budgeting in Russia



Anna Sukhova World Bank

WUF10 - February 10, 2020

# Innovations and distinctive features of Russia PB

- Various PB models
  - including regional, municipal, school student PBs
- Focus on inclusive PB models with engagement of special groups
  - school students, youth, people with disabilities, ethnic minorities, etc.
- Building new collaborative partnerships
  - World Bank National level governments Regional level governments Protect Centers – Local consultants – Volunteers

# **RUSSIA ADMINISTRATIVE STRUCTURE**



## SCALING UP OF PARTICIPATORY BUDGETING IN RUSSIA



2007: first Russia PB - WB Local Initiatives Support Program (LISP) started in Stavropol region

WB LISP in Stavropol and Kirov regions

WB LISP in 8 regions

National level MoF - WB PB project has started

Various methodologies; WB LISP prevailing (30 regions)

#### NATIONAL WB-MOF PROJECT ON STRENGHENING PB IN RUSSIA



## **INTER-INSTITUTIONAL COLLABORATION**



- Project centers (!)
- Knowledge sharing and networking
- International knowledge exchange
- Methodological support to regions
- Monitoring and results evaluation



#### Implementing agency

World Bank (strategic consultant)

Consultants (project center)

#### Volunteers



# **MAIN RUSSIA PB MODELS / PRACTICES**

PB

**MUNICIPAI** 



LISP

Local
 Initiatives
 Support
 P