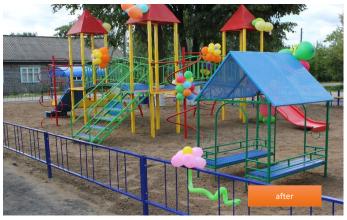

# LOCAL INITIATIVES SUPPORT PROGRAM (LISP)

Программа Поддержки Местных Инициатив

- Small and medium size municipalities, mainly rural
- Small projects (20-30K USD) aimed at improvement of local level social infrastructure and territorial improvement

#### Two-stage approach to project selection

- Nomination of project proposals in municipalities – based on citizens' voting
- Competition between municipal proposals

   based on a set of formal criteria (share of population supported the project, contribution to projects by population and business, etc.)
  - 75-80% of municipal proposals voted by people are finally approved
- Co-financing by population and business (cash and in-kind)