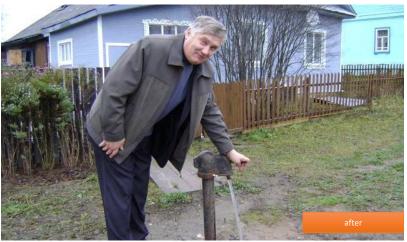

# LOCAL INITIATIVES SUPPORT PROGRAM (LISP)

Программа Поддержки Местных Инициатив

- Small and medium size municipalities, mainly rural
- Small projects (20-30K USD) aimed at improvement of local level social infrastructure and territorial improvement

#### Two-stage approach to project selection

- Nomination of project proposals in municipalities – based on citizens' voting
- Competition between municipal proposals

   based on a set of formal criteria (share of population supported the project, contribution to projects by population and business, etc.)
  - 75-80% of municipal proposals voted by people are finally approved
- Co-financing by population and business (cash and in-kind)