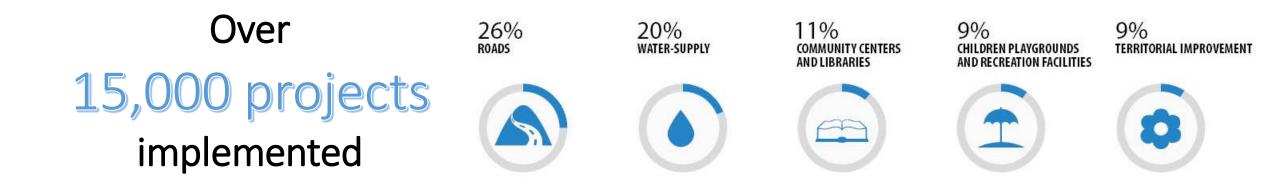

# LOCAL INITIATIVES SUPPORT PROGRAM (LISP)

Программа Поддержки Местных Инициатив

- Small and medium size municipalities, mainly rural
- Small projects (20-30K USD) aimed at improvement of local level social infrastructure and territorial improvement

#### Two-stage approach to project selection

- Nomination of project proposals in municipalities – based on citizens' voting
- Competition between municipal proposals

   based on a set of formal criteria (share of population supported the project, contribution to projects by population and business, etc.)
  - 75-80% of municipal proposals voted by people are finally approved
- Co-financing by population and business (cash and in-kind)