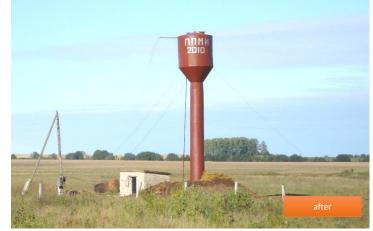

# LOCAL INITIATIVES SUPPORT PROGRAM (LISP)

Программа Поддержки Местных Инициатив

- Small and medium size municipalities, mainly rural
- Small projects (20-30K USD) aimed at improvement of local level social infrastructure and territorial improvement

#### Two-stage approach to project selection

- Nomination of project proposals in municipalities – based on citizens' voting
- Competition between municipal proposals

   based on a set of formal criteria (share of population supported the project, contribution to projects by population and business, etc.)
  - 75-80% of municipal proposals voted by people are finally approved
- Co-financing by population and business (cash and in-kind)