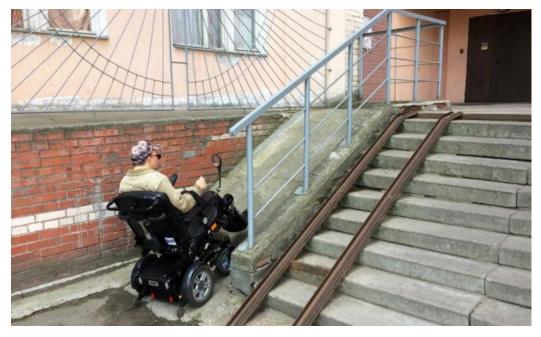

# Innovations and distinctive features of Russia PB

- Various PB models
  - including regional, municipal, school student PBs
- Focus on inclusive PB models with engagement of special groups
  - school students, youth, people with disabilities, ethnic minorities, etc.
- Building new collaborative partnerships
  - World Bank National level governments Regional level governments Protect Centers – Local consultants – Volunteers