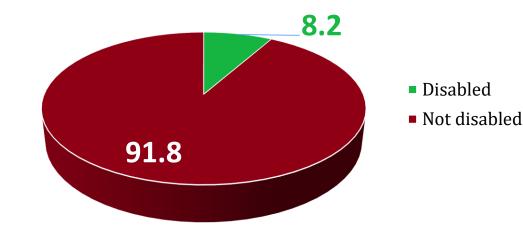

TEMPORARY HEATING STATION FOR HOMELESS VASILEOSTROVSKY DISTRICT, SAINT-PETERSBURG



- Joint project with Charity Organization "Nochlezhka"
- Heated tent can hold about 50 people, who have the opportunity to warm up, sleep, drink hot tea, get dinner and breakfast
- Not difficult to find a tent signs are placed in the nearby territory
- The station is open from 8 p.m. to 8 a.m. from October 1 until March 31

#### **First year statistics:**

- ✓ Unique visitors: 413;
- ✓ Total spent the night: 4102;
- ✓ Average amount per day in a tent: 23 persons;
- ✓ 88% men, 12% women.



FOCUS ON INCLUSIVE PB MODELS WITH ENGAGEMENT OF SPECIAL GROUPS (school students, youth, people with disabilities, ethnic minorities, etc.)

# **People with disabilities in Russia**

• 12.1 million of disabled people





Families with disabled people  $\sim \frac{1}{4}$  of population

• Near 24% of people with disabilities live alone

# **Excluded from social life!**





# Why?

#### <u>1. Accessible environment</u>

- Room for improvement in terms of accessibility
- Top-down approach in creating accessible environment







# Why?

## 2. Insufficient level of tolerance in the society

 61% of population consider that people with disabilities should be treated in the same way as ordinary people

#### National programs:

- State Program "Assessable environment" 2011-2020 (2025)
- Employment for working age disabled population
- Rehabilitation equipment and services
- Inclusive education





# Where we are now in terms of inclusive PB?

Selected projects on improving assessible environment and/or creat