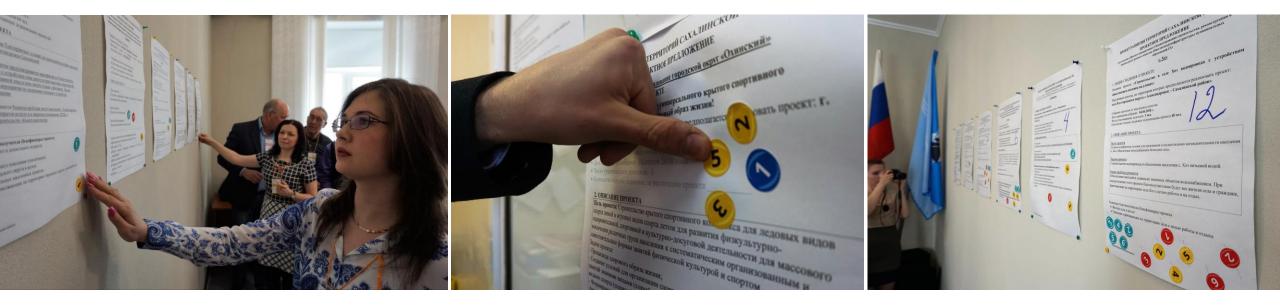

#### Two-stage approach to project selection

- Nomination of project proposals in municipalities – based on citizens' voting
- Competition between municipal proposals

   based on a set of formal criteria (share of population supported the project, contribution to projects by population and business, etc.)
  - 75-80% of municipal proposals voted by people are finally approved
- Co-financing by population and business (cash and in-kind)