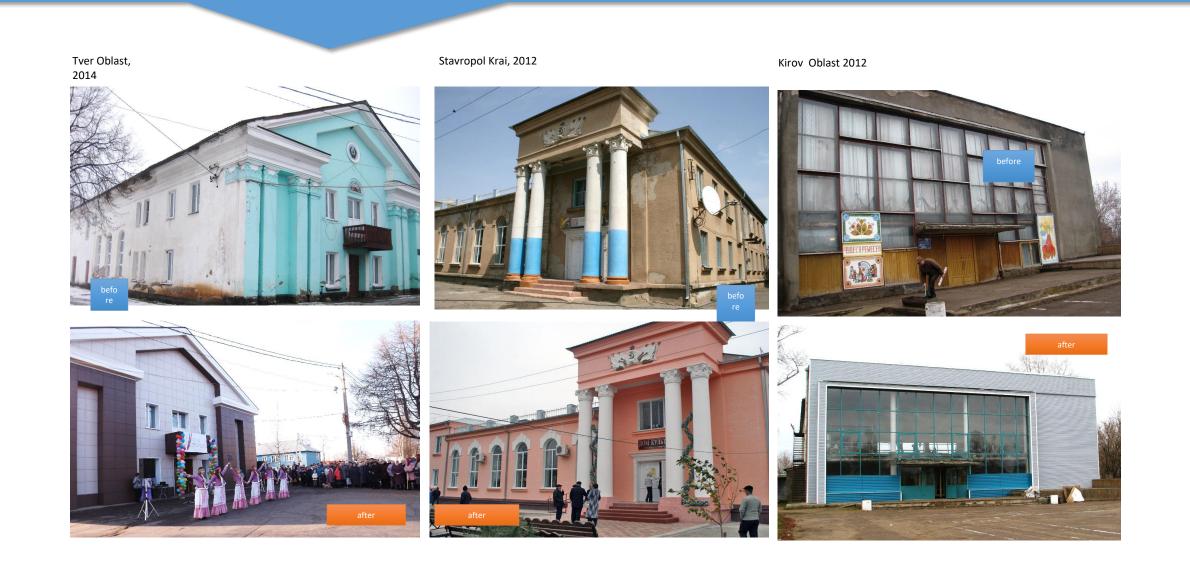

|

## **FINAL MEETINGS - VOTING ON PROJECTS**









## **KEY LISP OUTCOMES**

# LISP MAIN RESULTS





#### EXAMPLES OF IMPLEMENTED PROJECTS: WATER SUPPLY

Tver Oblast 2013



Kirov Oblast 2010



Kirov Oblast 2010









#### **EXAMPLES OF IMPLEMENTED PROJECTS: ROADS**

Kirov Oblast 2012



Tver Oblast, 2014



Stavropol Krai, 2010









#### EXAMPLES OF IMPLEMENTED PROJECTS: COMMUNITY CENTERS



#### EXAMPLES OF IMPLEMENTED PROJECTS : CHILDREN'S' PLAYGROUNDS

Khabarovsk Krai 2014



Stavropol Krai, 2007









Stavropol Krai, 2013 г.



Kirov Oblast, 2012



Republic of Bashkortostan, 2014



# PORT CITIZEN-LED TERRITORIAL DEVELOPMENT

## **PUBLIC SPACE DEVELOPMENT PROJECT**

- Co-designed by the World Bank and MOF of Sakhalin Oblast in 2017
- A mix of LISP, Cascais (Portugal) and Brazilian PB models
- Participants: urban and sub-urban areas
- Big infrastructure projects
  - Up to USD 1.5 mln per project
  - USD 15 mln total budget



## **PORT DESIGN FEATURES**

#### • Two-level public discussions:

- 1. Preliminary meetings in communities (with direct participation of citizens)
- 2. Final meetings of community delegates
- All-region on-line voting

Authentication through the