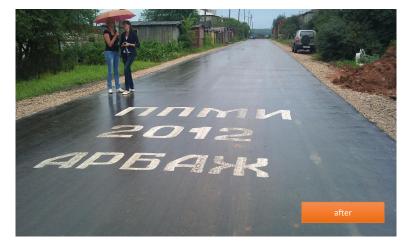

# LOCAL INITIATIVES SUPPORT PROGRAM (LISP)

Программа Поддержки Местных Инициатив

- Small and medium size municipalities, mainly rural
- Small projects (20-30K USD) aimed at improvement of local level social infrastructure and territorial improvement

#### Two-stage approach to project selection

- Nomination of project proposals in municipalities – based on citizens' voting
- Competition between municipal proposals

   based on a set of formal criteria (share of population supported the project, contribution to projects by population and business, etc.)
  - 75-80% of municipal proposals voted by people are finally approved
- Co-financing by population and business (cash and in-kind)