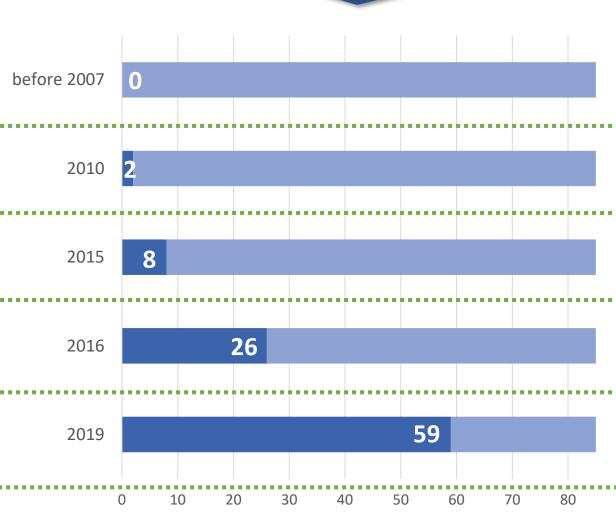

## SCALING UP OF PARTICIPATORY BUDGETING IN RUSSIA

2007: first Russia PB - WB Local Initiatives Support Program (LISP) started in Stavropol region

WB LISP in Stavropol and Kirov regions

WB LISP in 8 regions

National level MoF - WB PB project has started

Various methodologies; WB LISP prevailing (30 regions)