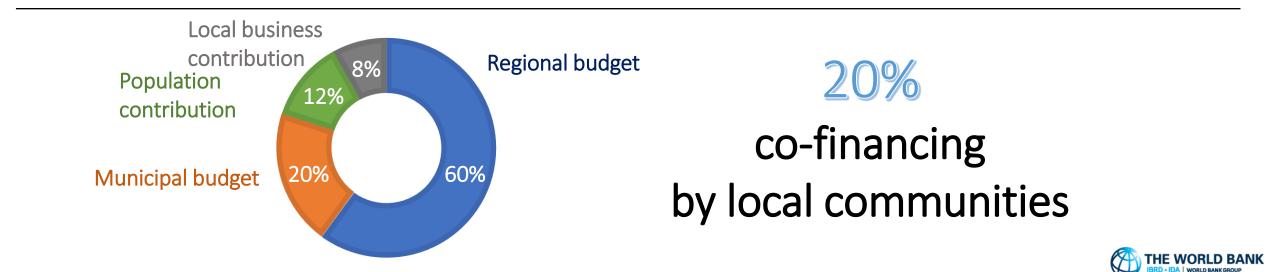

#### Two-stage approach to project selection

- Nomination of project proposals in municipalities – based on citizens' voting
- Competition between municipal proposals

   based on a set of formal criteria (share of population supported the project, contribution to projects by population and business, etc.)
  - 75-80% of municipal proposals voted by people are finally approved
- Co-financing by population and business (cash and in-kind)