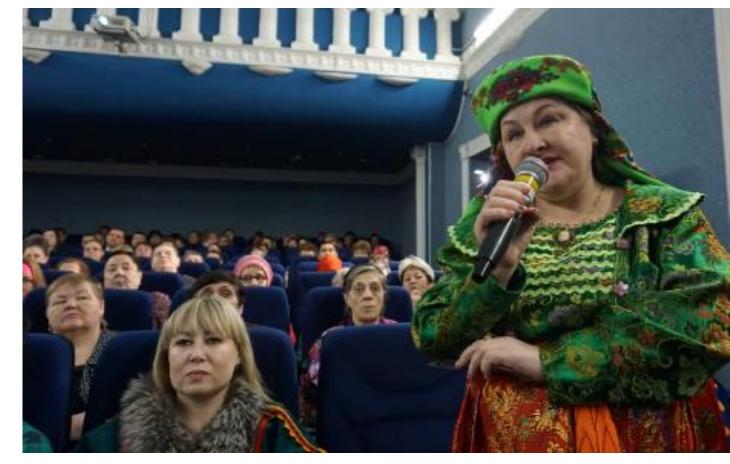

#### Two-stage approach to project selection

- Nomination of project proposals in municipalities – based on citizens' voting
- Competition between municipal proposals

   based on a set of formal criteria (share of population supported the project, contribution to projects by population and business, etc.)
  - 75-80% of municipal proposals voted by people are finally approved
- Co-financing by population and business (cash and in-kind)