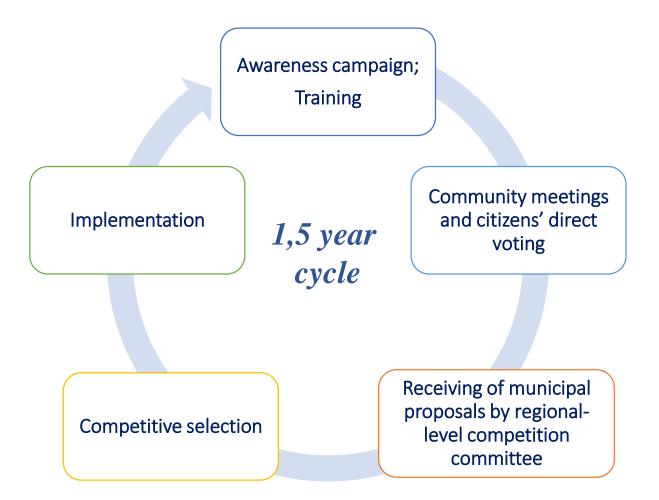

## SCALING UP OF PARTICIPATORY BUDGETING IN RUSSIA

2007: first Russia PB - WB Local Initiatives Support Program (LISP) started in Stavropol region

WB LISP in Stavropol and Kirov regions

WB LISP in 8 regions

National level MoF - WB PB project has started

Various methodologies; WB LISP prevailing (30 regions)

#### NATIONAL WB-MOF PROJECT ON STRENGHENING PB IN RUSSIA