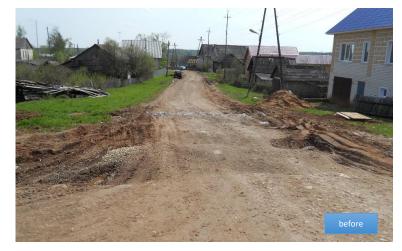

# LOCAL INITIATIVES SUPPORT PROGRAM (LISP)

Программа Поддержки Местных Инициатив

- Small and medium size municipalities, mainly rural
- Small projects (20-30K USD) aimed at improvement of local level social infrastructure and territorial improvement

#### Two-stage approach to project selection

- Nomination of project proposals in municipalities – based on citizens' voting
- Competition between municipal proposals

   based on a set of formal criteria (share of population supported the project, contribution to projects by population and business, etc.)
  - 75-80% of municipal proposals voted by people are finally approved
- Co-financing by population and business (cash and in-kind)