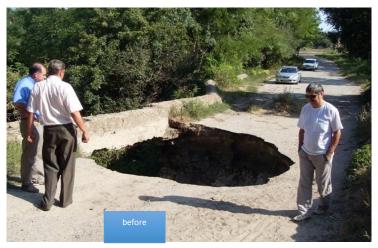

# LOCAL INITIATIVES SUPPORT PROGRAM (LISP)

Программа Поддержки Местных Инициатив

- Small and medium size municipalities, mainly rural
- Small projects (20-30K USD) aimed at improvement of local level social infrastructure and territorial improvement

#### Two-stage approach to project selection

- Nomination of project proposals in municipalities – based on citizens' voting
- Competition between municipal proposals

   based on a set of formal criteria (share of population supported the project, contribution to projects by population and business, etc.)
  - 75-80% of municipal proposals voted by people are finally approved
- Co-financing by population and business (cash and in-kind)