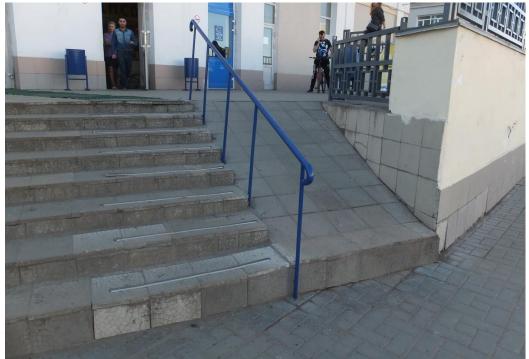

# Innovations and distinctive features of Russia PB

- Various PB models
  - including regional, municipal, school student PBs
- Focus on inclusive PB models with engagement of special groups
  - school students, youth, people with disabilities, ethnic minorities, etc.
- Building new collaborative partnerships
  - World Bank National level governments Regional level governments Protect Centers – Local consultants – Volunteers