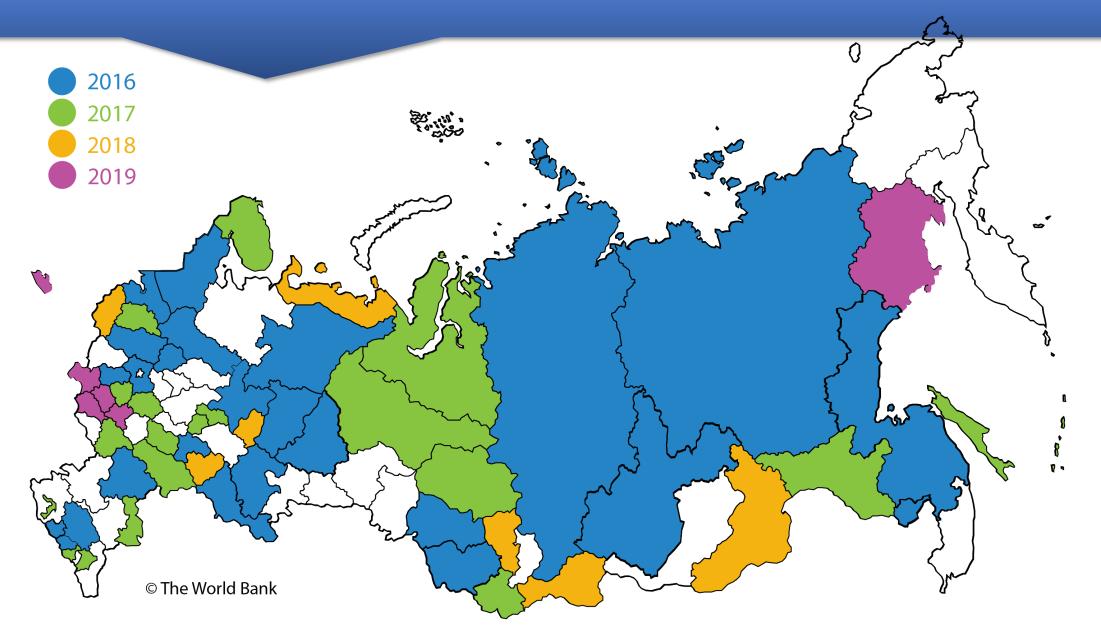

## SCALING UP OF PARTICIPATORY BUDGETING IN RUSSIA

2007: first Russia PB - WB Local Initiatives Support Program (LISP) started in Stavropol region

WB LISP in Stavropol and Kirov regions

WB LISP in 8 regions

National level MoF - WB PB project has started

Various methodologies; WB LISP prevailing (30 regions)