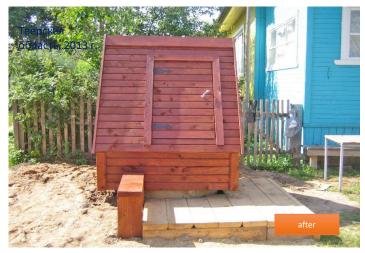

# LOCAL INITIATIVES SUPPORT PROGRAM (LISP)

Программа Поддержки Местных Инициатив

- Small and medium size municipalities, mainly rural
- Small projects (20-30K USD) aimed at improvement of local level social infrastructure and territorial improvement

#### Two-stage approach to project selection

- Nomination of project proposals in municipalities – based on citizens' voting
- Competition between municipal proposals

   based on a set of formal criteria (share of population supported the project, contribution to projects by population and business, etc.)
  - 75-80% of municipal proposals voted by people are finally approved
- Co-financing by population and business (cash and in-kind)