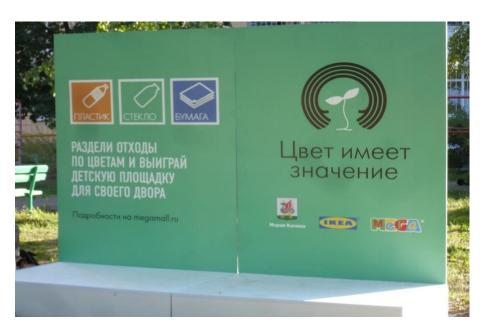

ч тонн макулатуры - это позволило сохранить от вырубки 47 тысяч деревьев. Научимся сортировать весь мусор - сохраним еще больше природных ресурсов! Много ли зависит от каждого? По подсчетам, казанская семья из четырех человек выбрасывает почти две тонны мусора ежегодно. Львиная его доля годится на переработку! Как это делать? Во дворах будут установлены специальные контейнеры с наклейками желтого цвета для перерабатываемых отходов и серого цвета для неперерабатываемых. Обратите внимание! Извлечь вторичное сырье можно только из сухого мусора! Поэтому очень важно отделить влажные и мокрые отходы от сухих. Банки и бутылки, подходящие для переработки, должны быть чистыми, пустыми и закрытыми. Место мокрых тряпок и мокрой бумаги - в баке с пищевыми отходами!

## **ECO-EDUCATION FOR CHILDREN**





## **ECO-EDUCATION FOR CHILDREN**



## **ECO-EDUCATION FOR CHILDREN**







## PROCUREMENT FOR SCHOOLS AND OFFICES



## 80 RECYCLING CONTAINERS FOR E-WASTE