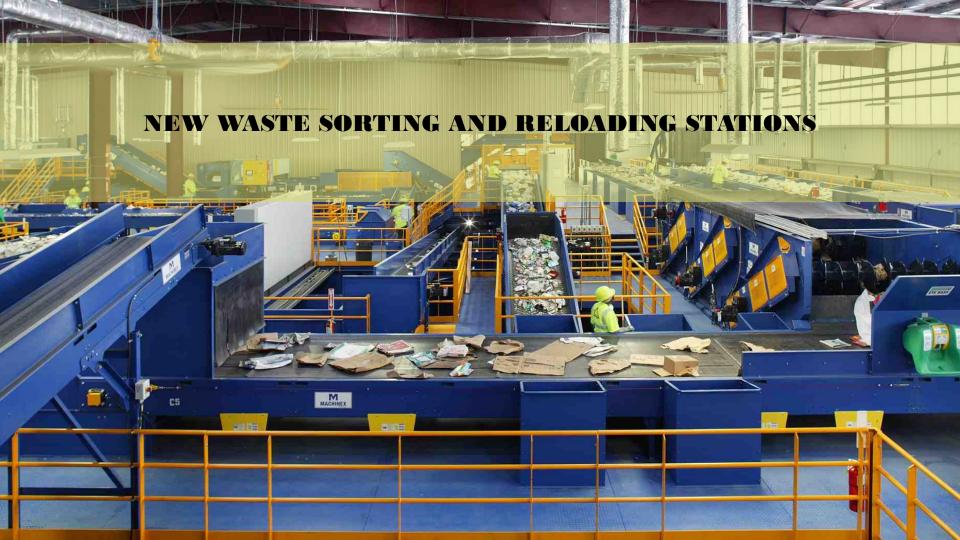

#### SAMPLE OF STICKERS FOR DUAL GARBAGE COLLECTION





#### **BROCHURES FOR CITY RESIDENTS**

# Сортируйте мусор!

Время, когда все отходы шли в один бак, а потом - на городскую свалку, где они лежали десятилетиями, отравляя воздух, прошло! Теперь в Казани устанавливают контейнеры с желтыми и серыми наклейками. Они – для раздельного сбора мусора.

В бак с наклейкой желтого цвета складываем отходы, которые годятся для вторичной переработки - это пластик, бумага, стекло, металл. Эти «сухие» отходы поедут на предприятия, которые ждут их для переработки.

В бак с наклейкой серого цвета идут все остальные отходы, в том числе, пищевые. Это «влажный» неперерабатываемый мусор. И только он будет захораниваться на мусорном полигоне. Но его будет значительно меньше, а значит, и свалок будет