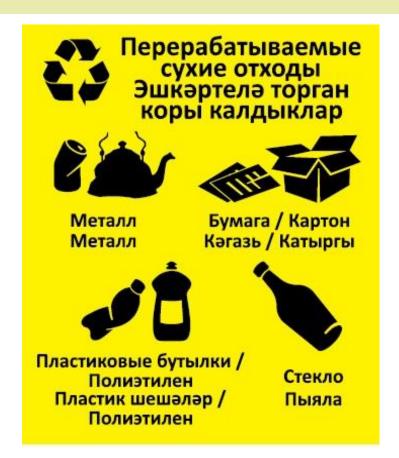

В бак с наклейкой желтого цвета складываем отходы, которые годятся для вторичной переработки - это пластик, бумага, стекло, металл. Эти «сухие» отходы поедут на предприятия, которые ждут их для переработки.

Помните, раздельный сбор мусора для Казани, где ежедневно «производится» 1600 тонн отходов, уже не дань моде, а жизненная необходимость!

Внимание, извлечь вторичное сырье можно только из сухого мусора!

Банки и бутылки, подходящие для переработки, должны быть чистыми, пустыми и закрытыми. Место мокрых тряпок и мокрой бумаги— в баке с пищевыми отходами!