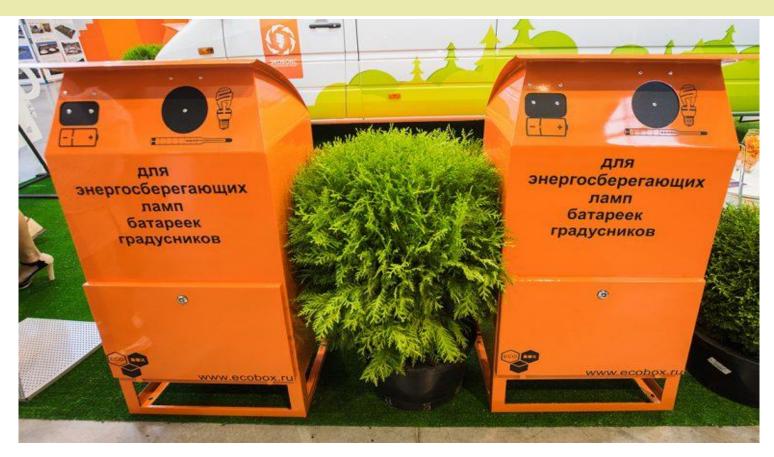

от каждого? По подсчетам, казанская семья из четырех человек выбрасывает почти две тонны мусора ежегодно. Львиная его доля годится на переработку! Как это делать? Во дворах будут установлены специальные контейнеры с наклейками желтого цвета для перерабатываемых отходов и серого цвета для неперерабатываемых. Обратите внимание! Извлечь вторичное сырье можно только из сухого мусора! Поэтому очень важно отделить влажные и мокрые отходы от сухих. Банки и бутылки, подходящие для переработки, должны быть чистыми, пустыми и закрытыми. Место мокрых тряпок и мокрой бумаги - в баке с пищевыми отходами!

## **ECO-EDUCATION FOR CHILDREN**





## **ECO-EDUCATION FOR CHILDREN**



## **ECO-EDUCATION FOR CHILDREN**







## PROCUREMENT FOR SCHOOLS AND OFFICES



## 80 RECYCLING CONTAINERS FOR E-WASTE