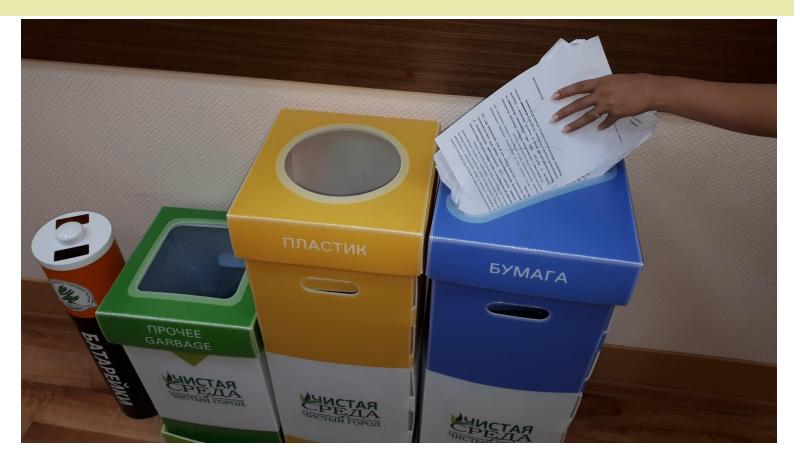

ольше природных ресурсов! Много ли зависит от каждого? По подсчетам, казанская семья из четырех человек выбрасывает почти две тонны мусора ежегодно. Львиная его доля годится на переработку! Как это делать? Во дворах будут установлены специальные контейнеры с наклейками желтого цвета для перерабатываемых отходов и серого цвета для неперерабатываемых. Обратите внимание! Извлечь вторичное сырье можно только из сухого мусора! Поэтому очень важно отделить влажные и мокрые отходы от сухих. Банки и бутылки, подходящие для переработки, должны быть чистыми, пустыми и закрытыми. Место мокрых тряпок и мокрой бумаги - в баке с пищевыми отходами!

## **ECO-EDUCATION FOR CHILDREN**





## **ECO-EDUCATION FOR CHILDREN**



## **ECO-EDUCATION FOR CHILDREN**







## PROCUREMENT FOR SCHOOLS AND OFFICES



## 80 RECYCLING CONTAINERS FOR E-WASTE