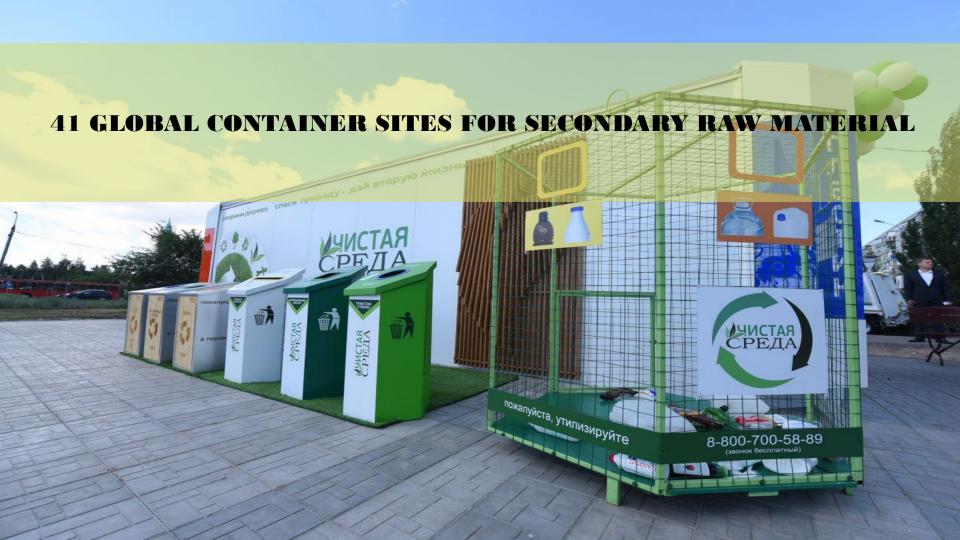

#### SAMPLE OF STICKERS FOR DUAL GARBAGE COLLECTION





#### **BROCHURES FOR CITY RESIDENTS**

# Сортируйте мусор!

Время, когда все отходы шли в один бак, а потом - на городскую свалку, где они лежали десятилетиями, отравляя воздух, прошло! Теперь в Казани устанавливают контейнеры с желтыми и серыми наклейками. Они – для раздельного сбора мусора.

В бак с наклейкой желтого цвета складываем отходы, которые годятся для вторичной переработки - это пластик, бумага, стекло, металл. Эти «сухие» отходы поедут на предприятия, которые ждут их для переработки.

В бак с наклейкой серого цвета идут все остальные отходы, в том числе, пищевые. Это «влажный» неперерабатываемый мусор. И только он будет захораниваться на мусорном полигоне. Но его будет значительно меньше, а значит, и свалок будет мен