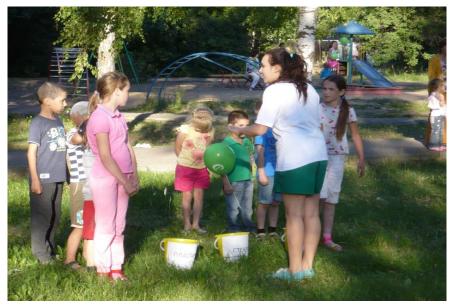

тонн макулатуры - это позволило сохранить от вырубки 47 тысяч деревьев. Научимся сортировать весь мусор - сохраним еще больше природных ресурсов! Много ли зависит от каждого? По подсчетам, казанская семья из четырех человек выбрасывает почти две тонны мусора ежегодно. Львиная его доля годится на переработку! Как это делать? Во дворах будут установлены специальные контейнеры с наклейками желтого цвета для перерабатываемых отходов и серого цвета для неперерабатываемых. Обратите внимание! Извлечь вторичное сырье можно только из сухого мусора! Поэтому очень важно отделить влажные и мокрые отходы от сухих. Банки и бутылки, подходящие для переработки, должны быть чистыми, пустыми и закрытыми. Место мокрых тряпок и мокрой бумаги - в баке с пищевыми отходами!

## **ECO-EDUCATION FOR CHILDREN**





## **ECO-EDUCATION FOR CHILDREN**



## **ECO-EDUCATION FOR CHILDREN**







## PROCUREMENT FOR SCHOOLS AND OFFICES



## 80 RECYCLING CONTAINERS FOR E-WASTE