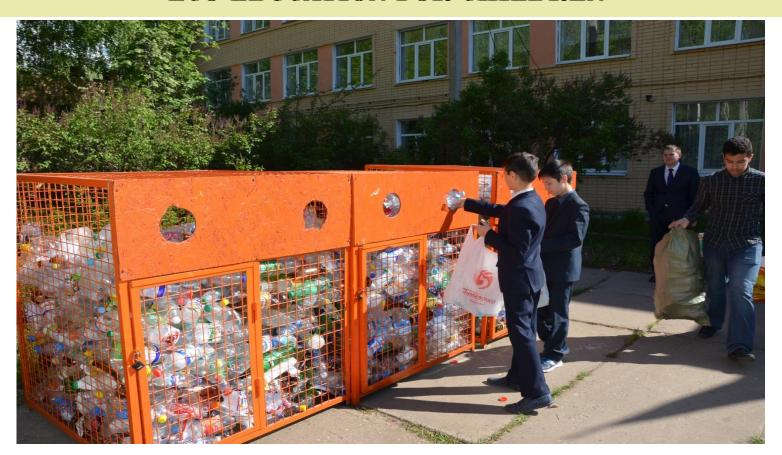

нить от вырубки 47 тысяч деревьев. Научимся сортировать весь мусор - сохраним еще больше природных ресурсов! Много ли зависит от каждого? По подсчетам, казанская семья из четырех человек выбрасывает почти две тонны мусора ежегодно. Львиная его доля годится на переработку! Как это делать? Во дворах будут установлены специальные контейнеры с наклейками желтого цвета для перерабатываемых отходов и серого цвета для неперерабатываемых. Обратите внимание! Извлечь вторичное сырье можно только из сухого мусора! Поэтому очень важно отделить влажные и мокрые отходы от сухих. Банки и бутылки, подходящие для переработки, должны быть чистыми, пустыми и закрытыми. Место мокрых тряпок и мокрой бумаги - в баке с пищевыми отходами!

## **ECO-EDUCATION FOR CHILDREN**





## **ECO-EDUCATION FOR CHILDREN**



## **ECO-EDUCATION FOR CHILDREN**







## PROCUREMENT FOR SCHOOLS AND OFFICES



## 80 RECYCLING CONTAINERS FOR E-WASTE