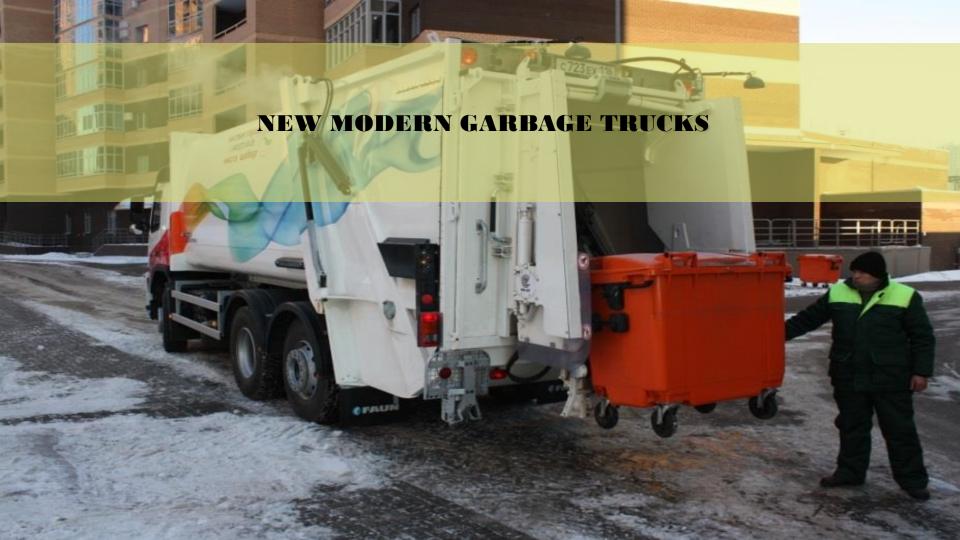

#### SAMPLE OF STICKERS FOR DUAL GARBAGE COLLECTION





#### **BROCHURES FOR CITY RESIDENTS**

# Сортируйте мусор!

Время, когда все отходы шли в один бак, а потом - на городскую свалку, где они лежали десятилетиями, отравляя воздух, прошло! Теперь в Казани устанавливают контейнеры с желтыми и серыми наклейками. Они – для раздельного сбора мусора.

В бак с наклейкой желтого цвета складываем отходы, которые годятся для вторичной переработки - это пластик, бумага, стекло, металл. Эти «сухие» отходы поедут на предприятия, которые ждут их для переработки.

В бак с наклейкой серого цвета идут все остальные отходы, в том числе, пищевые. Это «влажный» неперерабатываемый мусор. И только он будет захораниваться на мусорном полигоне. Но его будет значительно меньше, а значит, и свалок будет м