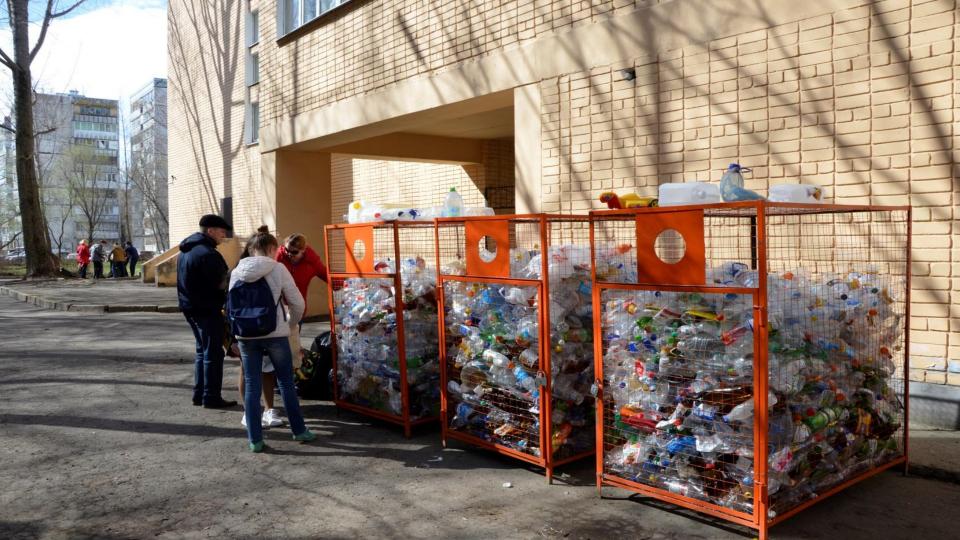

#### Сортируй мусор правильно! Уважаемые жители! С 1 августа в Авиастроительном районе Казани стартует раздельный сбор твердых бытовых отходов Зачем это надо? Чтобы защитить природу от загрязнения и превратить мусор во вторсырье. Какой эффект это даст? В прошлом году в Казани собрали 2,7 тысяч тонн макулатуры - это позволило сохранить от вырубки 47 тысяч деревьев. Научимся сортировать весь мусор - сохраним еще больше природных ресурсов! Много ли зависит от каждого? По подсчетам, казанская семья из четырех человек выбрасывает почти две тонны мусора ежегодно. Львиная его доля годится на переработку! Как это делать? Во дворах будут установлены специальные контейнеры с наклейками желтого цвета для перерабатываемых отходов и серого цвета для неперерабатываемых. Обратите внимание! Извлечь вторичное сырье можно только из сухого мусора! Поэтому очень важно отделить влажные и мокрые отходы от сухих. Банки и бутылки, подходящие для переработки, должны быть чистыми, пустыми и закрытыми. Место мокрых тряпок и мокрой бумаги - в баке с пищевыми отходами!