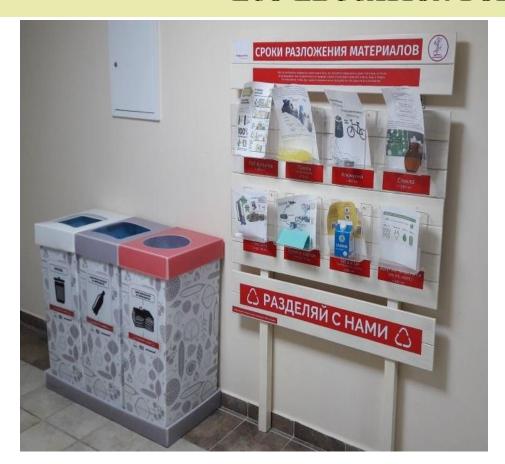

учимся сортировать весь мусор - сохраним еще больше природных ресурсов! Много ли зависит от каждого? По подсчетам, казанская семья из четырех человек выбрасывает почти две тонны мусора ежегодно. Львиная его доля годится на переработку! Как это делать? Во дворах будут установлены специальные контейнеры с наклейками желтого цвета для перерабатываемых отходов и серого цвета для неперерабатываемых. Обратите внимание! Извлечь вторичное сырье можно только из сухого мусора! Поэтому очень важно отделить влажные и мокрые отходы от сухих. Банки и бутылки, подходящие для переработки, должны быть чистыми, пустыми и закрытыми. Место мокрых тряпок и мокрой бумаги - в баке с пищевыми отходами!

## **ECO-EDUCATION FOR CHILDREN**





## **ECO-EDUCATION FOR CHILDREN**



## **ECO-EDUCATION FOR CHILDREN**







## PROCUREMENT FOR SCHOOLS AND OFFICES



## 80 RECYCLING CONTAINERS FOR E-WASTE