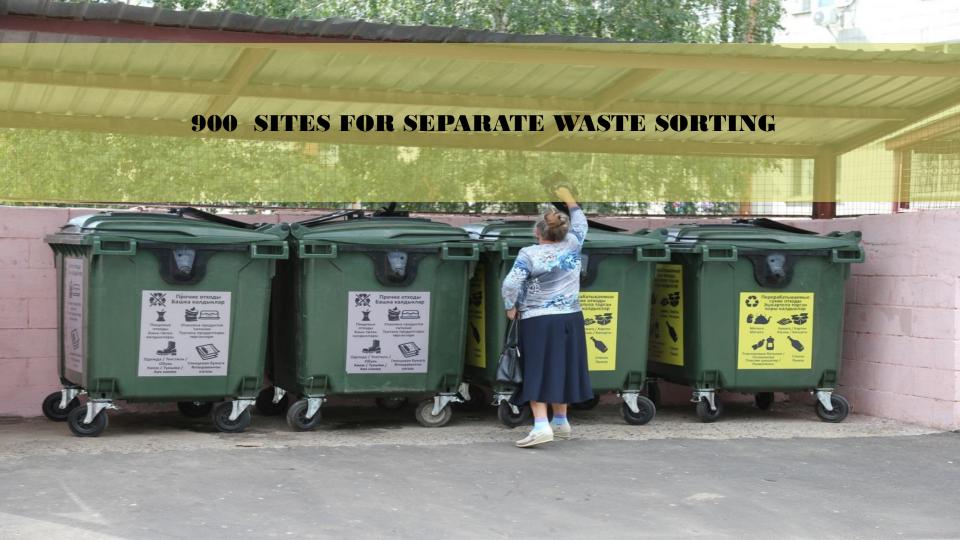

# Сортируйте мусор!

Время, когда все отходы шли в один бак, а потом - на городскую свалку, где они лежали десятилетиями, отравляя воздух, прошло! Теперь в Казани устанавливают контейнеры с желтыми и серыми наклейками. Они – для раздельного сбора мусора.

В бак с наклейкой желтого цвета складываем отходы, которые годятся для вторичной переработки - это пластик, бумага, стекло, металл. Эти «сухие» отходы поедут на предприятия, которые ждут их для переработки.

В бак с наклейкой серого цвета идут все остальные отходы, в том числе, пищевые. Это «влажный» неперерабатываемый мусор. И только он будет захораниваться на мусорном полигоне. Но его будет значительно меньше, а значит, и свалок будет меньше!

Помните, раздельный сбор мусора для Казани, где ежедневно «производится» 1600 тонн отходов, уже не дань моде, а жизненная необходимость!

Внимание, извлечь вторичное сырье можно только из сухого мусора!

Банки и бутылки, подходящие для переработки, должны быть чистыми, пустыми и закрытыми. Место мокрых тряпок и мокрой бумаги— в баке с пищевыми отходами!