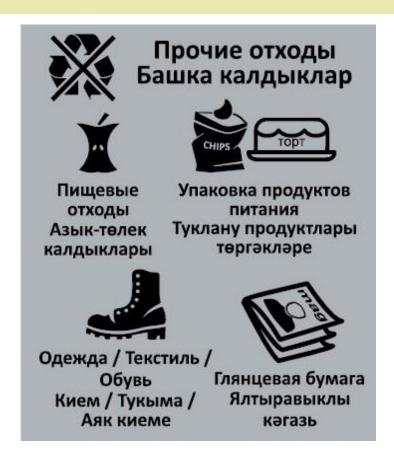

В бак с наклейкой серого цвета идут все остальные отходы, в том числе, пищевые. Это «влажный» неперерабатываемый мусор. И только он будет захораниваться на мусорном полигоне. Но его будет значительно меньше, а значит, и свалок будет меньше!

Банки и бутылки, подходящие для переработки, должны быть чистыми, пустыми и закрытыми. Место мокрых тряпок и мокрой бумаги— в баке с пищевыми отходами!